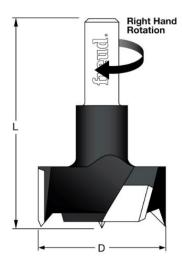

## Item #CB14057R, Freud Industrial Carbide-Tipped Cylinder (Hinge) Boring Bits \$36.29

Thank you for shopping with us! .

Drills all composition materials, solid surface materials, plywood, hardwood, and softwood. Use on automatic and manual multi-spindle boring machines.

These boring bits are designed for accurate boring; the two wing cutters and two spur cutters prevent bottom side tear out. Boring bits are supplied with a 10mm shank with an adjustable top screw, making them compatible with most boring machines.

| SPECIFICATIONS |             |
|----------------|-------------|
| Manufacturer   | Freud Tools |
| Diameter       | 14 mm       |
| Overall Length | 57.5 mm     |
| Rotation       | Right       |
| Shank          | 10 mm       |