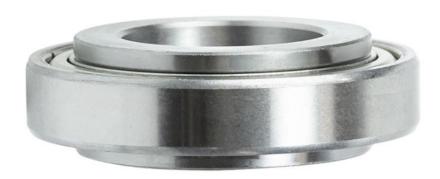

## Item #C-043, Amana Tool Ball Bearing Rub Collar 1.457 O.D. x 9.5mm Height for 3/4 Spindle \$20.03

Thank you for shopping with us!

Designed for template shaping such as arched or cathedral doors, etc. Features a ball bearing center with a steel sleeve and is available with 1/2", 3/4", and 1 1/4" inside diameter.

| SPECIFICATIONS |            |
|----------------|------------|
| Manufacturer   | Amana Tool |
| Diameter       | 1.457 in   |
| Bore           | 3/4 in     |
| Note           |            |
| Height         |            |