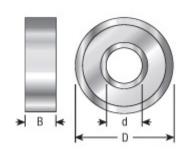

## Item #C-039, Amana Tool Ball Bearing Rub Collar 2.031 O.D. x 7/16 Height for 3/4 Spindle \$30.86

Thank you for shopping with us!

Designed for template shaping such as arched or cathedral doors, etc. Features a ball bearing center with a steel sleeve and is available with 1/2", 3/4", and  $1\ 1/4$ " inside diameter.

## **More Rub Collars**

| SPECIFICATIONS |            |
|----------------|------------|
| Cut Depth      |            |
| Manufacturer   | Amana Tool |
| Thickness      |            |