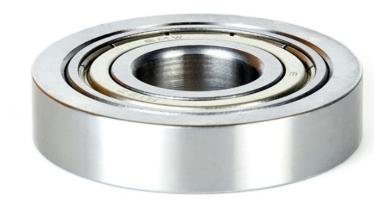

## Item #C-039, Amana Tool Ball Bearing Rub Collar 2.031 O.D. x 7/16 Height for 3/4 Spindle \$30.86

Thank you for shopping with us!

Designed for template shaping such as arched or cathedral doors, etc. Features a ball bearing center with a steel sleeve and is available with 1/2", 3/4", and  $1\ 1/4$ " inside diameter.