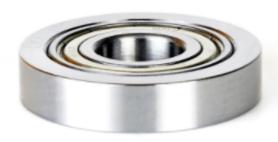

## Item #C-035, Amana Tool Ball Bearing Rub Collar 3.500 O.D. x 1/2 Height for 1-1/4 Spindle \$58.01

Thank you for shopping with us!

Designed for template shaping such as arched or cathedral doors, etc. Features a ball bearing center with a steel sleeve and is available with 1/2", 3/4", and  $1\ 1/4$ " inside diameter.

| SPECIFICATIONS |            |
|----------------|------------|
| Manufacturer   | Amana Tool |
| Diameter       | 3 1/2 in   |
| Bore           | 1 1/4 in   |
| Note           |            |
| Height         | 1/2 in     |