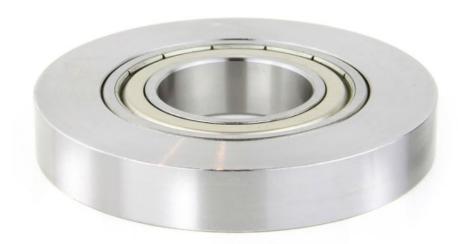

## Item #C-033, Amana Tool Ball Bearing Rub Collar 3.250 O.D. x 1/2 Height for 1-1/4 Spindle \$56.14

Thank you for shopping with us!

Designed for template shaping such as arched or cathedral doors, etc. Features a ball bearing center with a steel sleeve and is available with 1/2", 3/4", and 1 1/4" inside diameter.

| SPECIFICATIONS |            |
|----------------|------------|
| Manufacturer   | Amana Tool |
| Diameter       | 3 1/4 in   |
| Bore           | 1 1/4 in   |
| Note           |            |
| Height         | 1/2 in     |