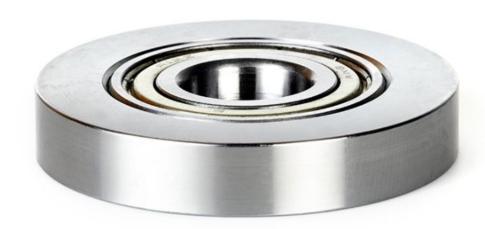

## Item #C-028, Amana Tool Ball Bearing Rub Collar 2.468 O.D. x 7/16 Height for 3/4 Spindle \$30.86

Thank you for shopping with us!

Designed for template shaping such as arched or cathedral doors, etc. Features a ball bearing center with a steel sleeve and is available with 1/2", 3/4", and 1 1/4" inside diameter.

| SPECIFICATIONS |            |
|----------------|------------|
| Manufacturer   | Amana Tool |
| Diameter       | 2.468 in   |
| Bore           | 3/4 in     |
| Note           |            |
| Height         | 7/16 in    |