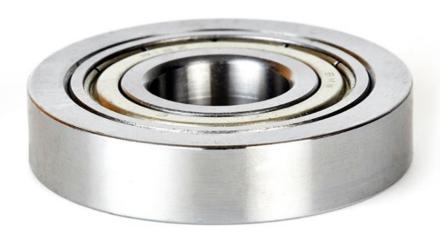

## Item #C-022, Amana Tool Ball Bearing Rub Collar 2.063 O.D. x 7/16 Height for 3/4 Spindle \$30.86

Thank you for shopping with us!

Designed for template shaping such as arched or cathedral doors, etc. Features a ball bearing center with a steel sleeve and is available with 1/2", 3/4", and 1 1/4" inside diameter.

| SPECIFICATIONS |            |
|----------------|------------|
| Manufacturer   | Amana Tool |
| Diameter       | 2.063 in   |
| Bore           | 3/4 in     |
| Note           |            |
| Height         | 7/16 in    |