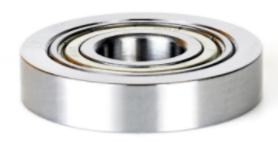

## Item #C-010, Amana Tool Ball Bearing Rub Collar 2.000 O.D. x 7/16 Height for 3/4 Spindle

Thank you for shopping with us!

Designed for template shaping such as arched or cathedral doors, etc. Features a ball bearing center with a steel sleeve and is available with 1/2", 3/4", and 1 1/4" inside diameter.

| SPECIFICATIONS |            |
|----------------|------------|
| Manufacturer   | Amana Tool |
| Diameter       | 2.000 in   |
| Bore           | 3/4 in     |
| Note           |            |
| Height         | 7/16 in    |