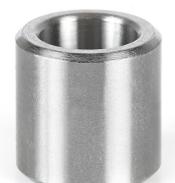

## Item #BU-910, Amana Tool High Precision Industrial Steel Spacer (Sleeve Bushings) 3/4 Dia x 3/4 Height for 1/2 Spindles \$15.44

Thank you for shopping with us!

| SPECIFICATIONS               |                 |
|------------------------------|-----------------|
| Manufacturer                 | Amana Tool      |
| Cut Height, Length, or Width | 3/4 in          |
| Inside Diameter              | 1/2 in          |
| Outside Diameter             | 3/4 in          |
| Recommended For              | 1/2 in Spindles |