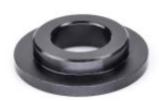

## Item #BU-600, Amana Tool Shaper Cutter 'T' Reduction Bushings (with Flange) 1-1/4 to 3/4 \$12.85

Thank you for shopping with us!

2 required per cutter.

Each item number consists of one of each.

| SPECIFICATIONS   |                                             |
|------------------|---------------------------------------------|
| Manufacturer     | Amana Tool                                  |
| Cut Depth        | 1/4 in                                      |
| Inside Diameter  | 3/4 in                                      |
| Major Diameter   | 1 3/4 in                                    |
| Outside Diameter | 1 1/4 in                                    |
| Thickness        | 15/32 in                                    |
| Туре             | Shaper Cutter T Reduction Bushings w/Flange |