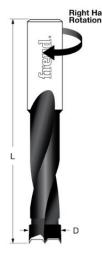

## Item #BP93857R, Freud Industrial Carbide-Tipped Brad Point Boring Bit \$21.74

Thank you for shopping with us!

Drills all composition materials, solid surface materials, plywood, hardwoods, and softwoods on automatic or manual multi-spindle boring machines.

Freud's industrial carbide-tipped brad point boring bits are designed for multiple spindle machines. Boring bits are supplied with a 10mm shank with an adjustable top screw making them compatible with most boring machines. Drills all composition materials, solid surface materials, plywood, hardwoods, and softwoods on automatic or manual multi-spindle boring machines.

Industrial carbide tips. Designed for superior performance and maximum life. Freud's Limited Lifetime Guarantee.

Ideal For: Designed for multiple spindle machines.

| SPECIFICATIONS |                                                                            |
|----------------|----------------------------------------------------------------------------|
| Manufacturer   | Freud Tools                                                                |
| Diameter       | 3/8 in                                                                     |
| Holes          | Max Hole Depth 27                                                          |
| Overall Length | 57.5 mm                                                                    |
| Includes       | 10mm shank w/adjustable top screw for compatibility w/most boring machines |
| Rotation       | Right                                                                      |
| Shank          | 10 mm                                                                      |