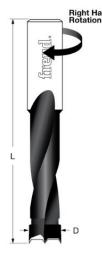

Industrial carbide tips. Designed for superior performance and maximum life. Freud's Limited Lifetime Guarantee.

Ideal For: Designed for multiple spindle machines.

| SPECIFICATIONS |                   |
|----------------|-------------------|
| Manufacturer   | Freud Tools       |
| Diameter       | 9mm               |
| Holes          | Max Hole Depth 35 |
| Overall Length | 70 mm             |
| Includes       |                   |
| Rotation       | Right             |
| Shank          | 10 mm             |