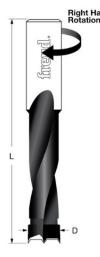

## Item #BP90057R, Freud Industrial Carbide-Tipped Brad Point Boring Bit \$20.44

Thank you for shopping with us! .

Drills all composition materials, solid surface materials, plywood, hardwoods, and softwoods on automatic or manual multi-spindle boring machines.

Freud's industrial carbide-tipped brad point boring bits are designed for multiple spindle machines. Boring bits are supplied with a 10mm shank with an adjustable top screw making them compatible with most boring machines. Drills all composition materials, solid surface materials, plywood, hardwoods, and softwoods on automatic or manual multi-spindle boring machines.

Industrial carbide tips. Designed for superior performance and maximum life. Freud's Limited Lifetime Guarantee.

Ideal For: Designed for multiple spindle machines.

| SPECIFICATIONS |                                                                            |
|----------------|----------------------------------------------------------------------------|
| Diameter       | 9mm                                                                        |
| Manufacturer   | Freud Tools                                                                |
| Holes          | Max Hole Depth 27                                                          |
| Overall Length | 57.5 mm                                                                    |
| Includes       | 10mm shank w/adjustable top screw for compatibility w/most boring machines |
| Rotation       | Right                                                                      |
| Shank          | 10 mm                                                                      |