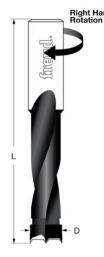

## Item #BP82070R, Freud Industrial Carbide-Tipped Brad Point Boring Bit \$24.96

Thank you for shopping with us! .

Drills all composition materials, solid surface materials, plywood, hardwoods, and softwoods on automatic or manual multi-spindle boring machines.

Freud's industrial carbide-tipped brad point boring bits are designed for multiple spindle machines. Boring bits are supplied with a 10mm shank with an adjustable top screw making them compatible with most boring machines. Drills all composition materials, solid surface materials, plywood, hardwoods, and softwoods on automatic or manual multi-spindle boring machines.

Industrial carbide tips. Designed for superior performance and maximum life. Freud's Limited Lifetime Guarantee.

Ideal For: Designed for multiple spindle machines.

| SPECIFICATIONS |                   |
|----------------|-------------------|
| Diameter       | 8.2mm             |
| Manufacturer   | Freud Tools       |
| Holes          | Max Hole Depth 35 |
| Overall Length | 70 mm             |
| Includes       |                   |
| Rotation       | Right             |
| Shank          | 10 mm             |