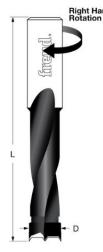

## Item #BP80070R, Freud Industrial Carbide-Tipped Brad Point Boring Bit \$14.88

Thank you for shopping with us! .

Drills all composition materials, solid surface materials, plywood, hardwoods, and softwoods on automatic or manual multi-spindle boring machines.

Freud's industrial carbide-tipped brad point boring bits are designed for multiple spindle machines. Boring bits are supplied with a 10mm shank with an adjustable top screw making them compatible with most boring machines. Drills all composition materials, solid surface materials, plywood, hardwoods, and softwoods on automatic or manual multi-spindle boring machines.

Industrial carbide tips. Designed for superior performance and maximum life. Freud's Limited Lifetime Guarantee.

Ideal For: Designed for multiple spindle machines.

| SPECIFICATIONS |                   |
|----------------|-------------------|
| Diameter       | 8mm               |
| Manufacturer   | Freud Tools       |
| Holes          | Max Hole Depth 35 |
| Overall Length | 70 mm             |
| Includes       |                   |
| Rotation       | Right             |
| Shank          | 10 mm             |