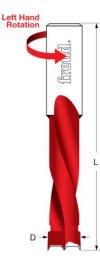

## Item #BP80057L, Freud Industrial Carbide-Tipped Brad Point Boring Bit \$14.54

Thank you for shopping with us!

Drills all composition materials, solid surface materials, plywood, hardwoods, and softwoods on automatic or manual multi-spindle boring machines.

Freud's industrial carbide-tipped brad point boring bits are designed for multiple spindle machines. Boring bits are supplied with a 10mm shank with an adjustable top screw making them compatible with most boring machines. Drills all composition materials, solid surface materials, plywood, hardwoods, and softwoods on automatic or manual multi-spindle boring machines.

Industrial carbide tips. Designed for superior performance and maximum life. Freud's Limited Lifetime Guarantee.

Ideal For: Designed for multiple spindle machines.  $\fbox$ 

| SPECIFICATIONS        |                                                                            |
|-----------------------|----------------------------------------------------------------------------|
| Manufacturer          | Freud Tools                                                                |
| Diameter              | 8mm                                                                        |
| Holes                 | Max Hole Depth 27                                                          |
| <b>Overall Length</b> | 57.5 mm                                                                    |
| Includes              | 10mm shank w/adjustable top screw for compatibility w/most boring machines |
| Rotation              | Left                                                                       |
| Shank                 | 10 mm                                                                      |