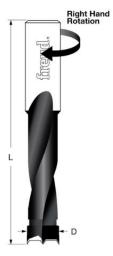

## Item #BP65070R, Freud Industrial Carbide-Tipped Brad Point Boring Bit \$24.96

Thank you for shopping with us!

Drills all composition materials, solid surface materials, plywood, hardwoods, and softwoods on automatic or manual multi-spindle boring machines.

Freud's industrial carbide-tipped brad point boring bits are designed for multiple spindle machines. Boring bits are supplied with a 10mm shank with an adjustable top screw making them compatible with most boring machines. Drills all composition materials, solid surface materials, plywood, hardwoods, and softwoods on automatic or manual multi-spindle boring machines.

Industrial carbide tips. Designed for superior performance and maximum life. Freud's Limited Lifetime Guarantee.

Ideal For: Designed for multiple spindle machines.

| SPECIFICATIONS |                   |
|----------------|-------------------|
| Manufacturer   | Freud Tools       |
| Diameter       | 6.5mm             |
| Holes          | Max Hole Depth 35 |
| Overall Length | 70 mm             |
| Includes       |                   |
| Rotation       | Right             |
| Shank          | 10 mm             |