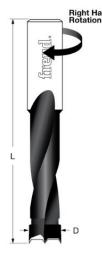

Industrial carbide tips. Designed for superior performance and maximum life. Freud's Limited Lifetime Guarantee.

Ideal For: Designed for multiple spindle machines.

| SPECIFICATIONS |                   |
|----------------|-------------------|
| Manufacturer   | Freud Tools       |
| Diameter       | 1/4 in            |
| Holes          | Max Hole Depth 35 |
| Overall Length | 70 mm             |
| Includes       |                   |
| Rotation       | Right             |
| Shank          | 10 mm             |