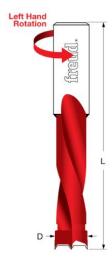

## Item #BP63570L, Freud Industrial Carbide-Tipped Brad Point Boring Bit \$16.10

Thank you for shopping with us! .

Drills all composition materials, solid surface materials, plywood, hardwoods, and softwoods on automatic or manual multi-spindle boring machines.

Freud's industrial carbide-tipped brad point boring bits are designed for multiple spindle machines. Boring bits are supplied with a 10mm shank with an adjustable top screw making them compatible with most boring machines. Drills all composition materials, solid surface materials, plywood, hardwoods, and softwoods on automatic or manual multi-spindle boring machines.

Industrial carbide tips. Designed for superior performance and maximum life. Freud's Limited Lifetime Guarantee.

Ideal For: Designed for multiple spindle machines.

| SPECIFICATIONS |                   |
|----------------|-------------------|
| Diameter       | 1/4 in            |
| Manufacturer   | Freud Tools       |
| Holes          | Max Hole Depth 35 |
| Overall Length | 70 mm             |
| Includes       |                   |
| Rotation       | Left              |
| Shank          | 10 mm             |