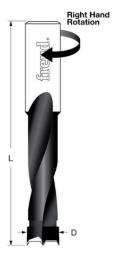

## Item #BP63557R, Freud Industrial Carbide-Tipped Brad Point Boring Bit \$16.02

. Thank you for shopping with us!

Drills all composition materials, solid surface materials, plywood, hardwoods, and softwoods on automatic or manual multi-spindle boring machines.

Freud's industrial carbide-tipped brad point boring bits are designed for multiple spindle machines. Boring bits are supplied with a 10mm shank with an adjustable top screw making them compatible with most boring machines. Drills all composition materials, solid surface materials, plywood, hardwoods, and softwoods on automatic or manual multi-spindle boring machines.

Industrial carbide tips. Designed for superior performance and maximum life. Freud's Limited Lifetime Guarantee.

Ideal For: Designed for multiple spindle machines.

| SPECIFICATIONS        |                                                                            |
|-----------------------|----------------------------------------------------------------------------|
| Manufacturer          | Freud Tools                                                                |
| Diameter              | 1/4 in                                                                     |
| Holes                 | Max Hole Depth 27                                                          |
| <b>Overall Length</b> | 57.5 mm                                                                    |
| Includes              | 10mm shank w/adjustable top screw for compatibility w/most boring machines |
| Rotation              | Right                                                                      |
| Shank                 | 10 mm                                                                      |