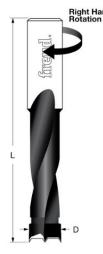

## Item #BP60057R, Freud Industrial Carbide-Tipped Brad Point Boring Bit

\$17.45

Thank you for shopping with us!

Drills all composition materials, solid surface materials, plywood, hardwoods, and softwoods on automatic or manual multi-spindle boring machines.

Freud's industrial carbide-tipped brad point boring bits are designed for multiple spindle machines. Boring bits are supplied with a 10mm shank with an adjustable top screw making them compatible with most boring machines. Drills all composition materials, solid surface materials, plywood, hardwoods, and softwoods on automatic or manual multi-spindle boring machines.

Industrial carbide tips. Designed for superior performance and maximum life. Freud's Limited Lifetime Guarantee.

Ideal For: Designed for multiple spindle machines.

| SPECIFICATIONS |                                                                            |
|----------------|----------------------------------------------------------------------------|
| Manufacturer   | Freud Tools                                                                |
| Diameter       | 6mm                                                                        |
| Holes          | Max Hole Depth 27                                                          |
| Overall Length | 57.5 mm                                                                    |
| Includes       | 10mm shank w/adjustable top screw for compatibility w/most boring machines |
| Rotation       | Right                                                                      |
| Shank          | 10 mm                                                                      |