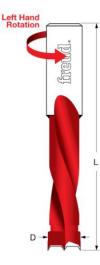

## Item #BP55557L, Freud Industrial Carbide-Tipped Brad Point Boring Bit \$22.58

Thank you for shopping with us!

Drills all composition materials, solid surface materials, plywood, hardwoods, and softwoods on automatic or manual multi-spindle boring machines.

Freud's industrial carbide-tipped brad point boring bits are designed for multiple spindle machines. Boring bits are supplied with a 10mm shank with an adjustable top screw making them compatible with most boring machines. Drills all composition materials, solid surface materials, plywood, hardwoods, and softwoods on automatic or manual multi-spindle boring machines.

Industrial carbide tips. Designed for superior performance and maximum life. Freud's Limited Lifetime Guarantee.

Ideal For: Designed for multiple spindle machines.  $\fbox$ 

| SPECIFICATIONS        |                                                                            |
|-----------------------|----------------------------------------------------------------------------|
| Manufacturer          | Freud Tools                                                                |
| Diameter              | 7/32 in                                                                    |
| Holes                 | Max Hole Depth 27                                                          |
| <b>Overall Length</b> | 57.5 mm                                                                    |
| Includes              | 10mm shank w/adjustable top screw for compatibility w/most boring machines |
| Rotation              | Left                                                                       |
| Shank                 | 10 mm                                                                      |