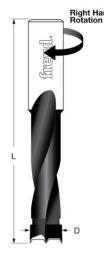

## Item #BP51070R, Freud Industrial Carbide-Tipped Brad Point Boring Bit \$20.96

Thank you for shopping with us!

Drills all composition materials, solid surface materials, plywood, hardwoods, and softwoods on automatic or manual multi-spindle boring machines.

Freud's industrial carbide-tipped brad point boring bits are designed for multiple spindle machines. Boring bits are supplied with a 10mm shank with an adjustable top screw making them compatible with most boring machines. Drills all composition materials, solid surface materials, plywood, hardwoods, and softwoods on automatic or manual multi-spindle boring machines.

Industrial carbide tips. Designed for superior performance and maximum life. Freud's Limited Lifetime Guarantee.

Ideal For: Designed for multiple spindle machines.

| SPECIFICATIONS |                   |
|----------------|-------------------|
| Manufacturer   | Freud Tools       |
| Diameter       | 5.1mm             |
| Holes          | Max Hole Depth 35 |
| Overall Length | 70 mm             |
| Includes       |                   |
| Rotation       | Right             |
| Shank          | 10 mm             |