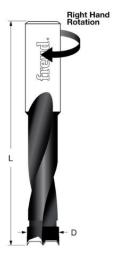

## Item #BP47657R, Freud Industrial Carbide-Tipped Brad Point Boring Bit \$18.49

Thank you for shopping with us!

Drills all composition materials, solid surface materials, plywood, hardwoods, and softwoods on automatic or manual multi-spindle boring machines.

Freud's industrial carbide-tipped brad point boring bits are designed for multiple spindle machines. Boring bits are supplied with a 10mm shank with an adjustable top screw making them compatible with most boring machines. Drills all composition materials, solid surface materials, plywood, hardwoods, and softwoods on automatic or manual multi-spindle boring machines.

Industrial carbide tips. Designed for superior performance and maximum life. Freud's Limited Lifetime Guarantee.

Ideal For: Designed for multiple spindle machines.

| SPECIFICATIONS        |                                                                            |
|-----------------------|----------------------------------------------------------------------------|
| Manufacturer          | Freud Tools                                                                |
| Diameter              | 3/16 in                                                                    |
| Holes                 | Max Hole Depth 27                                                          |
| <b>Overall Length</b> | 57.5 mm                                                                    |
| Includes              | 10mm shank w/adjustable top screw for compatibility w/most boring machines |
| Rotation              | Right                                                                      |
| Shank                 | 10 mm                                                                      |