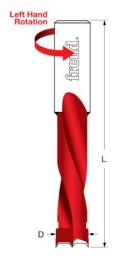

## Item #BP40070L, Freud Industrial Carbide-Tipped Brad Point Boring Bit \$21.79

Thank you for shopping with us!

Drills all composition materials, solid surface materials, plywood, hardwoods, and softwoods on automatic or manual multi-spindle boring machines.

Freud's industrial carbide-tipped brad point boring bits are designed for multiple spindle machines. Boring bits are supplied with a 10mm shank with an adjustable top screw making them compatible with most boring machines. Drills all composition materials, solid surface materials, plywood, hardwoods, and softwoods on automatic or manual multi-spindle boring machines.

Industrial carbide tips. Designed for superior performance and maximum life. Freud's Limited Lifetime Guarantee.

Ideal For: Designed for multiple spindle machines.

| SPECIFICATIONS |                   |
|----------------|-------------------|
| Manufacturer   | Freud Tools       |
| Diameter       | 4mm               |
| Holes          | Max Hole Depth 35 |
| Overall Length | 70 mm             |
| Includes       |                   |
| Rotation       | Left              |
| Shank          | 10 mm             |