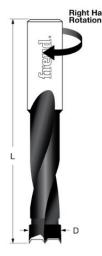

## Item #BP40057R, Freud Industrial Carbide-Tipped Brad Point Boring Bit \$20.10

Thank you for shopping with us!

Drills all composition materials, solid surface materials, plywood, hardwoods, and softwoods on automatic or manual multi-spindle boring machines.

Freud's industrial carbide-tipped brad point boring bits are designed for multiple spindle machines. Boring bits are supplied with a 10mm shank with an adjustable top screw making them compatible with most boring machines. Drills all composition materials, solid surface materials, plywood, hardwoods, and softwoods on automatic or manual multi-spindle boring machines.

Industrial carbide tips. Designed for superior performance and maximum life. Freud's Limited Lifetime Guarantee.

Ideal For: Designed for multiple spindle machines.

| SPECIFICATIONS |                                                                            |
|----------------|----------------------------------------------------------------------------|
| Manufacturer   | Freud Tools                                                                |
| Diameter       | 4mm                                                                        |
| Holes          | Max Hole Depth 27                                                          |
| Overall Length | 57.5 mm                                                                    |
| Includes       | 10mm shank w/adjustable top screw for compatibility w/most boring machines |
| Rotation       | Right                                                                      |
| Shank          | 10 mm                                                                      |