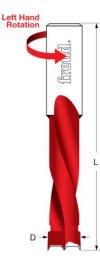

## Item #BP39657L, Freud Industrial Carbide-Tipped Brad Point Boring Bit \$22.14

. Thank you for shopping with us!

Drills all composition materials, solid surface materials, plywood, hardwoods, and softwoods on automatic or manual multi-spindle boring machines.

Freud's industrial carbide-tipped brad point boring bits are designed for multiple spindle machines. Boring bits are supplied with a 10mm shank with an adjustable top screw making them compatible with most boring machines. Drills all composition materials, solid surface materials, plywood, hardwoods, and softwoods on automatic or manual multi-spindle boring machines.

Industrial carbide tips. Designed for superior performance and maximum life. Freud's Limited Lifetime Guarantee.

Ideal For: Designed for multiple spindle machines.  $\fbox$ 

| SPECIFICATIONS        |                                                                            |
|-----------------------|----------------------------------------------------------------------------|
| Manufacturer          | Freud Tools                                                                |
| Diameter              | 5/32 in                                                                    |
| Holes                 | Max Hole Depth 27                                                          |
| <b>Overall Length</b> | 57.5 mm                                                                    |
| Includes              | 10mm shank w/adjustable top screw for compatibility w/most boring machines |
| Rotation              | Left                                                                       |
| Shank                 | 10 mm                                                                      |