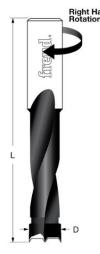

## Item #BP16070R, Freud Industrial Carbide-Tipped Brad Point Boring Bit \$43.01

Thank you for shopping with us! .

Drills all composition materials, solid surface materials, plywood, hardwoods, and softwoods on automatic or manual multi-spindle boring machines.

Freud's industrial carbide-tipped brad point boring bits are designed for multiple spindle machines. Boring bits are supplied with a 10mm shank with an adjustable top screw making them compatible with most boring machines. Drills all composition materials, solid surface materials, plywood, hardwoods, and softwoods on automatic or manual multi-spindle boring machines.

Industrial carbide tips. Designed for superior performance and maximum life. Freud's Limited Lifetime Guarantee.

Ideal For: Designed for multiple spindle machines.

| SPECIFICATIONS |                   |
|----------------|-------------------|
| Diameter       | 16mm              |
| Manufacturer   | Freud Tools       |
| Holes          | Max Hole Depth 35 |
| Overall Length | 70 mm             |
| Includes       |                   |
| Rotation       | Right             |
| Shank          | 10 mm             |