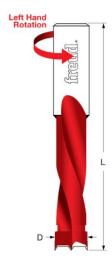

## Item #BP15070L, Freud Industrial Carbide-Tipped Brad Point Boring Bit \$43.01

Thank you for shopping with us!

Drills all composition materials, solid surface materials, plywood, hardwoods, and softwoods on automatic or manual multi-spindle boring machines.

Freud's industrial carbide-tipped brad point boring bits are designed for multiple spindle machines. Boring bits are supplied with a 10mm shank with an adjustable top screw making them compatible with most boring machines. Drills all composition materials, solid surface materials, plywood, hardwoods, and softwoods on automatic or manual multi-spindle boring machines.

Industrial carbide tips. Designed for superior performance and maximum life. Freud's Limited Lifetime Guarantee.

Ideal For: Designed for multiple spindle machines.

×

| SPECIFICATIONS |                   |
|----------------|-------------------|
| Manufacturer   | Freud Tools       |
| Diameter       | 15mm              |
| Holes          | Max Hole Depth 35 |
| Overall Length | 70 mm             |
| Includes       |                   |
| Rotation       | Left              |
| Shank          | 10 mm             |