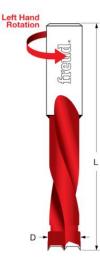

## Item #BP15057L, Freud Industrial Carbide-Tipped Brad Point Boring Bit \$41.19

Thank you for shopping with us!

Drills all composition materials, solid surface materials, plywood, hardwoods, and softwoods on automatic or manual multi-spindle boring machines.

Freud's industrial carbide-tipped brad point boring bits are designed for multiple spindle machines. Boring bits are supplied with a 10mm shank with an adjustable top screw making them compatible with most boring machines. Drills all composition materials, solid surface materials, plywood, hardwoods, and softwoods on automatic or manual multi-spindle boring machines.

Industrial carbide tips. Designed for superior performance and maximum life. Freud's Limited Lifetime Guarantee.

Ideal For: Designed for multiple spindle machines.  $\fbox$ 

| SPECIFICATIONS        |                                                                            |
|-----------------------|----------------------------------------------------------------------------|
| Manufacturer          | Freud Tools                                                                |
| Diameter              | 15mm                                                                       |
| Holes                 | Max Hole Depth 27                                                          |
| <b>Overall Length</b> | 57.5 mm                                                                    |
| Includes              | 10mm shank w/adjustable top screw for compatibility w/most boring machines |
| Rotation              | Left                                                                       |
| Shank                 | 10 mm                                                                      |