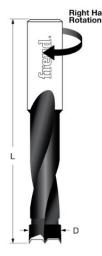

## Item #BP14070R, Freud Industrial Carbide-Tipped Brad Point Boring Bit \$38.50

Thank you for shopping with us!

Drills all composition materials, solid surface materials, plywood, hardwoods, and softwoods on automatic or manual multi-spindle boring machines.

Freud's industrial carbide-tipped brad point boring bits are designed for multiple spindle machines. Boring bits are supplied with a 10mm shank with an adjustable top screw making them compatible with most boring machines. Drills all composition materials, solid surface materials, plywood, hardwoods, and softwoods on automatic or manual multi-spindle boring machines.

Industrial carbide tips. Designed for superior performance and maximum life. Freud's Limited Lifetime Guarantee.

Ideal For: Designed for multiple spindle machines.

| SPECIFICATIONS |                   |
|----------------|-------------------|
| Manufacturer   | Freud Tools       |
| Diameter       | 14mm              |
| Holes          | Max Hole Depth 35 |
| Overall Length | 70 mm             |
| Includes       |                   |
| Rotation       | Right             |
| Shank          | 10 mm             |