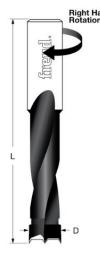

## Item #BP13057R, Freud Industrial Carbide-Tipped Brad Point Boring Bit

\$47.53

Thank you for shopping with us!

Drills all composition materials, solid surface materials, plywood, hardwoods, and softwoods on automatic or manual multi-spindle boring machines.

Freud's industrial carbide-tipped brad point boring bits are designed for multiple spindle machines. Boring bits are supplied with a 10mm shank with an adjustable top screw making them compatible with most boring machines. Drills all composition materials, solid surface materials, plywood, hardwoods, and softwoods on automatic or manual multi-spindle boring machines.

Industrial carbide tips. Designed for superior performance and maximum life. Freud's Limited Lifetime Guarantee.

Ideal For: Designed for multiple spindle machines.

| SPECIFICATIONS |                                                                            |
|----------------|----------------------------------------------------------------------------|
| Manufacturer   | Freud Tools                                                                |
| Diameter       | 13mm                                                                       |
| Holes          | Max Hole Depth 27                                                          |
| Overall Length | 57.5 mm                                                                    |
| Includes       | 10mm shank w/adjustable top screw for compatibility w/most boring machines |
| Rotation       | Right                                                                      |
| Shank          | 10 mm                                                                      |