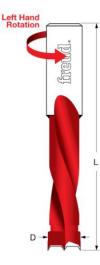

## Item #BP13057L, Freud Industrial Carbide-Tipped Brad Point Boring Bit \$47.53

Thank you for shopping with us!

Drills all composition materials, solid surface materials, plywood, hardwoods, and softwoods on automatic or manual multi-spindle boring machines.

Freud's industrial carbide-tipped brad point boring bits are designed for multiple spindle machines. Boring bits are supplied with a 10mm shank with an adjustable top screw making them compatible with most boring machines. Drills all composition materials, solid surface materials, plywood, hardwoods, and softwoods on automatic or manual multi-spindle boring machines.

Industrial carbide tips. Designed for superior performance and maximum life. Freud's Limited Lifetime Guarantee.

Ideal For: Designed for multiple spindle machines.  $\fbox$ 

| SPECIFICATIONS        |                                                                            |
|-----------------------|----------------------------------------------------------------------------|
| Manufacturer          | Freud Tools                                                                |
| Diameter              | 13mm                                                                       |
| Holes                 | Max Hole Depth 27                                                          |
| <b>Overall Length</b> | 57.5 mm                                                                    |
| Includes              | 10mm shank w/adjustable top screw for compatibility w/most boring machines |
| Rotation              | Left                                                                       |
| Shank                 | 10 mm                                                                      |