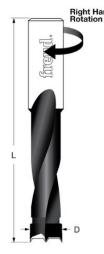

## Item #BP12770R, Freud Industrial Carbide-Tipped Brad Point Boring Bit \$37.81

Thank you for shopping with us! .

Drills all composition materials, solid surface materials, plywood, hardwoods, and softwoods on automatic or manual multi-spindle boring machines.

Freud's industrial carbide-tipped brad point boring bits are designed for multiple spindle machines. Boring bits are supplied with a 10mm shank with an adjustable top screw making them compatible with most boring machines. Drills all composition materials, solid surface materials, plywood, hardwoods, and softwoods on automatic or manual multi-spindle boring machines.

Industrial carbide tips. Designed for superior performance and maximum life. Freud's Limited Lifetime Guarantee.

Ideal For: Designed for multiple spindle machines.

| SPECIFICATIONS |                   |
|----------------|-------------------|
| Diameter       | 1/2 in            |
| Manufacturer   | Freud Tools       |
| Holes          | Max Hole Depth 35 |
| Overall Length | 70 mm             |
| Includes       |                   |
| Rotation       | Right             |
| Shank          | 10 mm             |