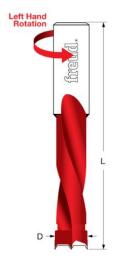

## Item #BP12770L, Freud Industrial Carbide-Tipped Brad Point Boring Bit \$37.81

Thank you for shopping with us!

Drills all composition materials, solid surface materials, plywood, hardwoods, and softwoods on automatic or manual multi-spindle boring machines.

Freud's industrial carbide-tipped brad point boring bits are designed for multiple spindle machines. Boring bits are supplied with a 10mm shank with an adjustable top screw making them compatible with most boring machines. Drills all composition materials, solid surface materials, plywood, hardwoods, and softwoods on automatic or manual multi-spindle boring machines.

Industrial carbide tips. Designed for superior performance and maximum life. Freud's Limited Lifetime Guarantee.

Ideal For: Designed for multiple spindle machines.

| SPECIFICATIONS |                   |
|----------------|-------------------|
| Manufacturer   | Freud Tools       |
| Diameter       | 1/2 in            |
| Holes          | Max Hole Depth 35 |
| Overall Length | 70 mm             |
| Includes       |                   |
| Rotation       | Left              |
| Shank          | 10 mm             |