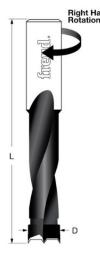

## Item #BP12070R, Freud Industrial Carbide-Tipped Brad Point Boring Bit \$29.47

Thank you for shopping with us! .

Drills all composition materials, solid surface materials, plywood, hardwoods, and softwoods on automatic or manual multi-spindle boring machines.

Freud's industrial carbide-tipped brad point boring bits are designed for multiple spindle machines. Boring bits are supplied with a 10mm shank with an adjustable top screw making them compatible with most boring machines. Drills all composition materials, solid surface materials, plywood, hardwoods, and softwoods on automatic or manual multi-spindle boring machines.

Industrial carbide tips. Designed for superior performance and maximum life. Freud's Limited Lifetime Guarantee.

Ideal For: Designed for multiple spindle machines.

| SPECIFICATIONS |                   |
|----------------|-------------------|
| Diameter       | 12mm              |
| Manufacturer   | Freud Tools       |
| Holes          | Max Hole Depth 35 |
| Overall Length | 70 mm             |
| Includes       |                   |
| Rotation       | Right             |
| Shank          | 10 mm             |