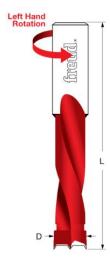

## Item #BP12057L, Freud Industrial Carbide-Tipped Brad Point Boring Bit \$28.00

Thank you for shopping with us! .

Drills all composition materials, solid surface materials, plywood, hardwoods, and softwoods on automatic or manual multi-spindle boring machines.

Freud's industrial carbide-tipped brad point boring bits are designed for multiple spindle machines. Boring bits are supplied with a 10mm shank with an adjustable top screw making them compatible with most boring machines. Drills all composition materials, solid surface materials, plywood, hardwoods, and softwoods on automatic or manual multi-spindle boring machines.

Industrial carbide tips. Designed for superior performance and maximum life. Freud's Limited Lifetime Guarantee.

Ideal For: Designed for multiple spindle machines.

| SPECIFICATIONS |                                                                            |
|----------------|----------------------------------------------------------------------------|
| Diameter       | 12mm                                                                       |
| Manufacturer   | Freud Tools                                                                |
| Holes          | Max Hole Depth 27                                                          |
| Overall Length | 57.5 mm                                                                    |
| Includes       | 10mm shank w/adjustable top screw for compatibility w/most boring machines |
| Rotation       | Left                                                                       |
| Shank          | 10 mm                                                                      |