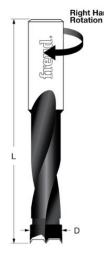

## Item #BP11170R, Freud Industrial Carbide-Tipped Brad Point Boring Bit \$38.59

Thank you for shopping with us! .

Drills all composition materials, solid surface materials, plywood, hardwoods, and softwoods on automatic or manual multi-spindle boring machines.

Freud's industrial carbide-tipped brad point boring bits are designed for multiple spindle machines. Boring bits are supplied with a 10mm shank with an adjustable top screw making them compatible with most boring machines. Drills all composition materials, solid surface materials, plywood, hardwoods, and softwoods on automatic or manual multi-spindle boring machines.

Industrial carbide tips. Designed for superior performance and maximum life. Freud's Limited Lifetime Guarantee.

Ideal For: Designed for multiple spindle machines.

| SPECIFICATIONS |                   |
|----------------|-------------------|
| Diameter       | 7/16 in           |
| Manufacturer   | Freud Tools       |
| Holes          | Max Hole Depth 35 |
| Overall Length | 70 mm             |
| Includes       |                   |
| Rotation       | Right             |
| Shank          | 10 mm             |