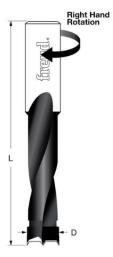

## Item #BP11157R, Freud Industrial Carbide-Tipped Brad Point Boring Bit \$36.59

. Thank you for shopping with us! .

Drills all composition materials, solid surface materials, plywood, hardwoods, and softwoods on automatic or manual multi-spindle boring machines.

Freud's industrial carbide-tipped brad point boring bits are designed for multiple spindle machines. Boring bits are supplied with a 10mm shank with an adjustable top screw making them compatible with most boring machines. Drills all composition materials, solid surface materials, plywood, hardwoods, and softwoods on automatic or manual multi-spindle boring machines.

Industrial carbide tips. Designed for superior performance and maximum life. Freud's Limited Lifetime Guarantee.

Ideal For: Designed for multiple spindle machines.

| SPECIFICATIONS        |                                                                            |
|-----------------------|----------------------------------------------------------------------------|
| Diameter              | 7/16 in                                                                    |
| Manufacturer          | Freud Tools                                                                |
| Holes                 | Max Hole Depth 27                                                          |
| <b>Overall Length</b> | 57.5 mm                                                                    |
| Includes              | 10mm shank w/adjustable top screw for compatibility w/most boring machines |
| Rotation              | Right                                                                      |
| Shank                 | 10 mm                                                                      |