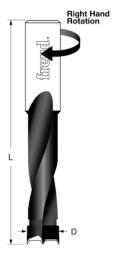

## Item #BP10070R, Freud Industrial Carbide-Tipped Brad Point Boring Bit \$21.62

Thank you for shopping with us! .

Drills all composition materials, solid surface materials, plywood, hardwoods, and softwoods on automatic or manual multi-spindle boring machines.

Freud's industrial carbide-tipped brad point boring bits are designed for multiple spindle machines. Boring bits are supplied with a 10mm shank with an adjustable top screw making them compatible with most boring machines. Drills all composition materials, solid surface materials, plywood, hardwoods, and softwoods on automatic or manual multi-spindle boring machines.

Industrial carbide tips. Designed for superior performance and maximum life. Freud's Limited Lifetime Guarantee.

Ideal For: Designed for multiple spindle machines.

| SPECIFICATIONS |                   |
|----------------|-------------------|
| Diameter       | 10mm              |
| Manufacturer   | Freud Tools       |
| Holes          | Max Hole Depth 35 |
| Overall Length | 70 mm             |
| Includes       |                   |
| Rotation       | Right             |
| Shank          | 10 mm             |