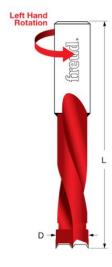

## Item #BP10057L, Freud Industrial Carbide-Tipped Brad Point Boring Bit \$18.88

Thank you for shopping with us!

Drills all composition materials, solid surface materials, plywood, hardwoods, and softwoods on automatic or manual multi-spindle boring machines.

Freud's industrial carbide-tipped brad point boring bits are designed for multiple spindle machines. Boring bits are supplied with a 10mm shank with an adjustable top screw making them compatible with most boring machines. Drills all composition materials, solid surface materials, plywood, hardwoods, and softwoods on automatic or manual multi-spindle boring machines.

Industrial carbide tips. Designed for superior performance and maximum life. Freud's Limited Lifetime Guarantee.

Ideal For: Designed for multiple spindle machines.

| SPECIFICATIONS |                                                                            |
|----------------|----------------------------------------------------------------------------|
| Manufacturer   | Freud Tools                                                                |
| Diameter       | 10mm                                                                       |
| Holes          | Max Hole Depth 27                                                          |
| Overall Length | 57.5 mm                                                                    |
| Includes       | 10mm shank w/adjustable top screw for compatibility w/most boring machines |
| Rotation       | Left                                                                       |
| Shank          | 10 mm                                                                      |