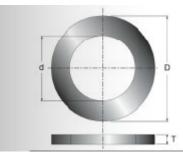

## Application: For Reduction in Blade Arbor Size

These precision bushings are designed for reducing the arbor size of Freud and other manufacturers' saw blades.

| SPECIFICATIONS   |             |
|------------------|-------------|
| Inside Diameter  | 20 mm       |
| Outside Diameter | 1 in        |
| Thickness        | .080 in     |
| Manufacturer     | Freud Tools |