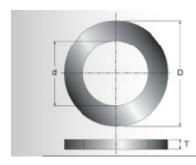

| SPECIFICATIONS   |             |
|------------------|-------------|
| Inside Diameter  | 5/8 in      |
| Outside Diameter | 30 mm       |
| Thickness        | .092 in     |
| Manufacturer     | Freud Tools |