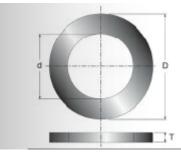

## **Application: For Reduction in Blade Arbor Size**

These precision bushings are designed for reducing the arbor size of Freud and other manufacturers' saw blades.

| SPECIFICATIONS   |             |
|------------------|-------------|
| Inside Diameter  | 1 in        |
| Outside Diameter | 30 mm       |
| Thickness        | .092 in     |
| Manufacturer     | Freud Tools |