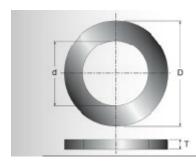

| SPECIFICATIONS   |             |
|------------------|-------------|
| Inside Diameter  | 5/8 in      |
| Outside Diameter | 20 mm       |
| Thickness        | .064 in     |
| Manufacturer     | Freud Tools |