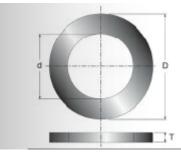

## **Application: For Reduction in Blade Arbor Size**

These precision bushings are designed for reducing the arbor size of Freud and other manufacturers' saw blades.

| SPECIFICATIONS   |             |
|------------------|-------------|
| Inside Diameter  | 1 in        |
| Outside Diameter | 1.5 in      |
| Thickness        | .116 in     |
| Manufacturer     | Freud Tools |