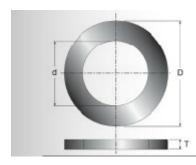

| SPECIFICATIONS   |             |
|------------------|-------------|
| Inside Diameter  | 1 in        |
| Outside Diameter | 1.375 in    |
| Thickness        | .104 in     |
| Manufacturer     | Freud Tools |