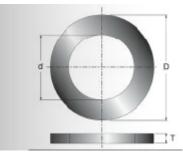

## Application: For Reduction in Blade Arbor Size

These precision bushings are designed for reducing the arbor size of Freud and other manufacturers' saw blades.

| SPECIFICATIONS   |             |
|------------------|-------------|
| Inside Diameter  | 1 in        |
| Outside Diameter | 1.25 in     |
| Thickness        | .104 in     |
| Manufacturer     | Freud Tools |