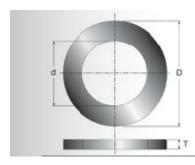

## Item #BL71MFA9, Freud Saw Blade Bushings \$13.53

Thank you for shopping with us!

**Application: For Reduction in Blade Arbor Size** 

These precision bushings are designed for reducing the arbor size of Freud and other manufacturers' saw blades.

| SPECIFICATIONS   |             |
|------------------|-------------|
| Inside Diameter  | 1 in        |
| Outside Diameter | 1.125 in    |
| Thickness        | .092 in     |
| Manufacturer     | Freud Tools |