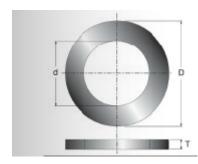

| SPECIFICATIONS   |             |
|------------------|-------------|
| Inside Diameter  | 7/8 in      |
| Outside Diameter | 1 in        |
| Thickness        | .080 in     |
| Manufacturer     | Freud Tools |